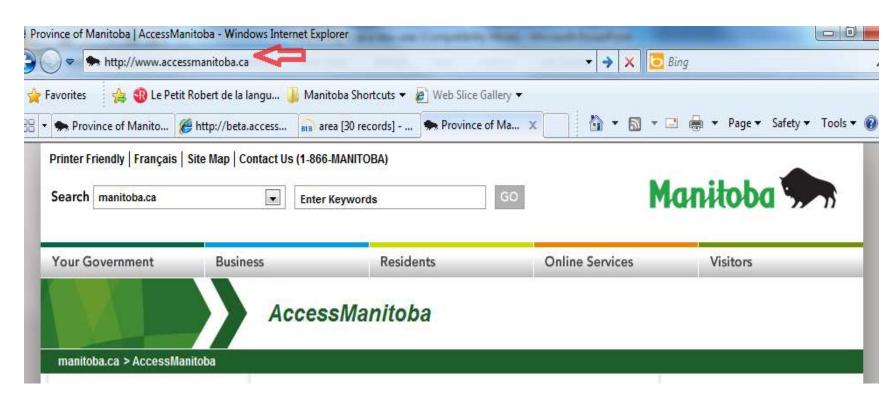

# How to Login as a First-time User

Go to www.AccessManitoba.ca

#### AccessManitoba

manitoba.ca > AccessManitoba

AccessManitoba is a secure online service that provides access to business, employment and training-related government services and information.

AccessManitoba also allows online payment for some services.