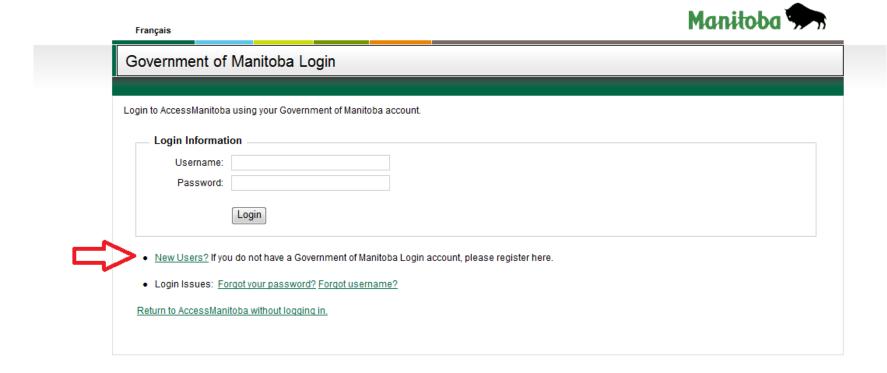

# Apprenticeship Manitoba Companies Directory Mines Branch BizPaL

Select Login to AccessManitoba

Select New Users

| Coverement of Marit                                             | oha Lagia                                                                                                     |
|-----------------------------------------------------------------|---------------------------------------------------------------------------------------------------------------|
| Government of Manito                                            | oba Login                                                                                                     |
| 21.07.10.021.0724.0                                             |                                                                                                               |
| Create Login                                                    |                                                                                                               |
| Manitoba government login is cre                                | sated for you when you enter a usemame, email address and password.                                           |
| Jaernames must start with a letter,                             | r, must be between 4 and 40 characters and may contain letters, numbers and underscores ().                   |
|                                                                 |                                                                                                               |
| 'asswords are required to be a mi                               | inimum of 8 characters in length. Your password must contain at least 3 of the following types of characters: |
| <ul> <li>capital letters (ABCD. Z)</li> </ul>                   |                                                                                                               |
| <ul> <li>lower-case letters (abcdz)</li> <li>numbers</li> </ul> | ķ.                                                                                                            |
| · any of these characters !@                                    | g#\$%^&"()+=7/\{}[]:;""                                                                                       |
| <ul> <li>Password cannot contain us</li> </ul>                  | semame.                                                                                                       |
| HEROSON TRUES                                                   |                                                                                                               |
| Create your login                                               |                                                                                                               |
| Usemame:                                                        |                                                                                                               |
| 2002                                                            | Check availability TestUser is wwitable!                                                                      |
| Email:                                                          |                                                                                                               |
| Password                                                        | •••••                                                                                                         |
| Confirmation Password:                                          |                                                                                                               |
| Security Question:                                              | What was your dream job as a child?                                                                           |
| Answer.                                                         | Astronaut                                                                                                     |
|                                                                 |                                                                                                               |
|                                                                 | 980330                                                                                                        |
|                                                                 |                                                                                                               |
|                                                                 | Minest Confliction. The site of the state of the same of the same                                             |
|                                                                 | Word Verification: Type the characters as shown above.                                                        |
|                                                                 | Word Verification: Type the characters as shown above.  9SCXH                                                 |
|                                                                 | 9SCXH                                                                                                         |
|                                                                 |                                                                                                               |