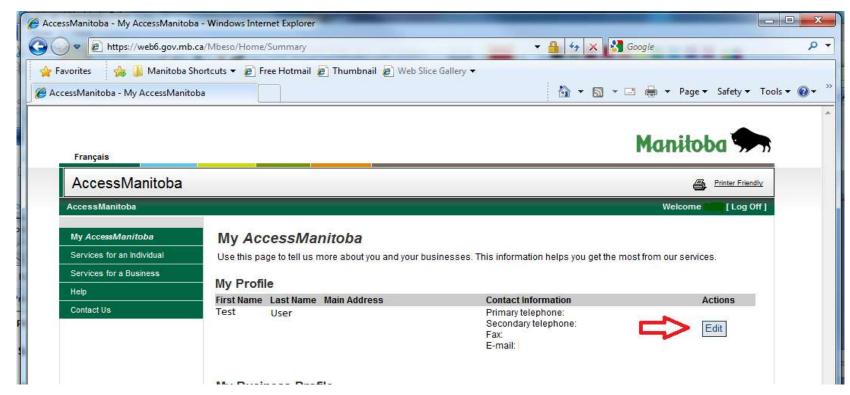

## Complete the fields

\*Please note requirements for username and password

- You are now logged in to AccessManitoba
- Select the Edit button to complete your profile

- Please contact the help desk if you require additional assistance
- AccessManitoba help desk